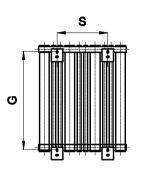

Top view

**Front View** 

**Side View** 

**Back View** 

-Vertical Mounting -Optional Colour Selection -Max Operational Pressure: 6 Bars -Inlet/Outlet 1/2" Female Pipe Thread -All Dimensions are in mm

| Product Code | Product Name       | pipe<br>number | Height | Width | Thickness | hanger<br>Axes<br>Horizontal | Wall to<br>front face<br>of bracket | hanger<br>Axes<br>vertcal | Wall to pipe center distance | Empty<br>Weight | Water<br>volume |
|--------------|--------------------|----------------|--------|-------|-----------|------------------------------|-------------------------------------|---------------------------|------------------------------|-----------------|-----------------|
|              |                    | -              | Н      | W     | D         | S                            | В                                   | G                         | С                            | -               | •               |
|              |                    |                | mm     | mm    | mm        | mm                           | mm                                  | mm                        | mm                           | kg              | ı               |
| RND-HB456    | HRZ BONERA456X550  | 10             | 550    | 456   | 54        | 264                          | 100                                 | 510                       | 65                           | 9.2             | 3               |
| RND-HB588    | HRZ BONERA588X550  | 13             | 550    | 588   | 54        | 396                          | 100                                 | 510                       | 65                           | 14.5            | 3.9             |
| RND-HB852    | HRZ BONERA852X550  | 19             | 550    | 852   | 54        | 660                          | 100                                 | 510                       | 65                           | 16              | 5.6             |
| RND-HB984    | HRZ BONERA984X550  | 22             | 550    | 984   | 54        | 792                          | 100                                 | 510                       | 65                           | 18.1            | 6.46            |
| RND-HB1284   | HRZ BONERA1284X550 | 28             | 550    | 1284  | 54        | 1092                         | 100                                 | 510                       | 65                           | 22.3            | 8.17            |