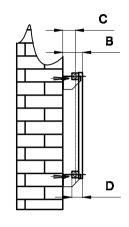

Top view

**Front View** 

**Side View** 

**Back View** 

-Vertical Mounting -Optional Colour Selection -Max Operational Pressure: 6 Bars -Inlet/Outlet 1/2" Female Pipe Thread -All Dimensions are in mm

| Product Code | Product Name       | pipe<br>number | Height | Width | Thickness | hanger<br>Axes<br>Horizontal | Wall to<br>front face<br>of bracket | hanger<br>Axes<br>vertcal | Wall to pipe center distance | Empty<br>Weight | Water<br>volume |
|--------------|--------------------|----------------|--------|-------|-----------|------------------------------|-------------------------------------|---------------------------|------------------------------|-----------------|-----------------|
|              |                    | -              | Н      | W     | D         | S                            | В                                   | G                         | С                            | -               | •               |
|              |                    |                | mm     | mm    | mm        | mm                           | mm                                  | mm                        | mm                           | kg              | ı               |
| RND-HB456    | HRZ BONERA456X550  | 10             | 550    | 456   | 54        | 264                          | 100                                 | 510                       | 65                           | 9.2             | 3               |
| RND-HB588    | HRZ BONERA588X550  | 13             | 550    | 588   | 54        | 396                          | 100                                 | 510                       | 65                           | 14.5            | 3.9             |
| RND-HB852    | HRZ BONERA852X550  | 19             | 550    | 852   | 54        | 660                          | 100                                 | 510                       | 65                           | 16              | 5.6             |
| RND-HB984    | HRZ BONERA984X550  | 22             | 550    | 984   | 54        | 792                          | 100                                 | 510                       | 65                           | 18.1            | 6.46            |
| RND-HB1284   | HRZ BONERA1284X550 | 28             | 550    | 1284  | 54        | 1092                         | 100                                 | 510                       | 65                           | 22.3            | 8.17            |