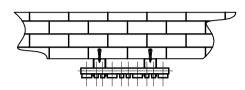

Top view

**Front View** 

**Side View** 

**Back View** 

-Vertical Mounting -Optional Colour Selection -Max Operational Pressure: 6 Bars -Inlet/Outlet 1/2" Female Pipe Thread -All Dimensions are in mm

| Product Code | Product Name       | pipe<br>number | Height | Width | Thickness | hanger<br>Axes<br>Horizontal | Wall to<br>front face<br>of bracket | hanger<br>Axes<br>vertcal | Wall to pipe center distance | Empty<br>Weight | Water<br>volume |
|--------------|--------------------|----------------|--------|-------|-----------|------------------------------|-------------------------------------|---------------------------|------------------------------|-----------------|-----------------|
|              |                    | -              | Н      | W     | D         | S                            | В                                   | G                         | С                            | -               | •               |
|              |                    |                | mm     | mm    | mm        | mm                           | mm                                  | mm                        | mm                           | kg              | ı               |
| RND-HB456    | HRZ BONERA456X550  | 10             | 550    | 456   | 54        | 264                          | 100                                 | 510                       | 65                           | 9.2             | 3               |
| RND-HB588    | HRZ BONERA588X550  | 13             | 550    | 588   | 54        | 396                          | 100                                 | 510                       | 65                           | 14.5            | 3.9             |
| RND-HB852    | HRZ BONERA852X550  | 19             | 550    | 852   | 54        | 660                          | 100                                 | 510                       | 65                           | 16              | 5.6             |
| RND-HB984    | HRZ BONERA984X550  | 22             | 550    | 984   | 54        | 792                          | 100                                 | 510                       | 65                           | 18.1            | 6.46            |
| RND-HB1284   | HRZ BONERA1284X550 | 28             | 550    | 1284  | 54        | 1092                         | 100                                 | 510                       | 65                           | 22.3            | 8.17            |