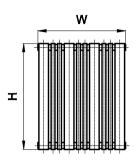

Top view

**Front View** 

**Side View** 

**Back View** 

-Vertical Mounting -Optional Colour Selection -Max Operational Pressure: 6 Bars -Inlet/Outlet 1/2" Female Pipe Thread -All Dimensions are in mm

| Product Code | Product Name       | pipe<br>number | Height | Width | Thickness | hanger<br>Axes<br>Horizontal | Wall to<br>front face<br>of bracket | hanger<br>Axes<br>vertcal | Wall to pipe center distance | Empty<br>Weight | Water<br>volume |
|--------------|--------------------|----------------|--------|-------|-----------|------------------------------|-------------------------------------|---------------------------|------------------------------|-----------------|-----------------|
|              |                    | -              | Н      | W     | D         | S                            | В                                   | G                         | С                            | -               | •               |
|              |                    |                | mm     | mm    | mm        | mm                           | mm                                  | mm                        | mm                           | kg              | ı               |
| RND-HB456    | HRZ BONERA456X550  | 10             | 550    | 456   | 54        | 264                          | 100                                 | 510                       | 65                           | 9.2             | 3               |
| RND-HB588    | HRZ BONERA588X550  | 13             | 550    | 588   | 54        | 396                          | 100                                 | 510                       | 65                           | 14.5            | 3.9             |
| RND-HB852    | HRZ BONERA852X550  | 19             | 550    | 852   | 54        | 660                          | 100                                 | 510                       | 65                           | 16              | 5.6             |
| RND-HB984    | HRZ BONERA984X550  | 22             | 550    | 984   | 54        | 792                          | 100                                 | 510                       | 65                           | 18.1            | 6.46            |
| RND-HB1284   | HRZ BONERA1284X550 | 28             | 550    | 1284  | 54        | 1092                         | 100                                 | 510                       | 65                           | 22.3            | 8.17            |