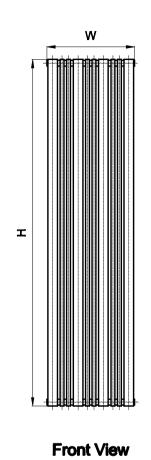

## Top view

-Vertical Mounting -Optional Colour Selection -Max Operational Pressure: 6 Bars -Inlet/Outlet 1/2" Female Pipe Thread -All Dimensions are in mm

| Product Code | Product Name           | pipe<br>number | Height | Width | Thickness | hanger<br>Axes<br>Horizontal | Wall to<br>front face<br>of bracket | hanger<br>Axes<br>vertcal | Wall to pipe center distance | Empty<br>Weight | Water<br>volume |
|--------------|------------------------|----------------|--------|-------|-----------|------------------------------|-------------------------------------|---------------------------|------------------------------|-----------------|-----------------|
|              |                        | -              | Н      | W     | D         | S                            | В                                   | G                         | O                            |                 | -               |
|              |                        |                | mm     | mm    | mm        | mm                           | mm                                  | mm                        | mm                           | kg              | ı               |
| RND-BNR3218  | <b>BONERA 324X1800</b> | 7              | 1800   | 324   | 54        | 132                          | 100                                 | 1760                      | 65                           | 17.5            | 6.6             |
| RND-BNR4518  | BONERA 456X1800        | 10             | 1800   | 456   | 54        | 264                          | 100                                 | 1760                      | 65                           | 24              | 9.2             |