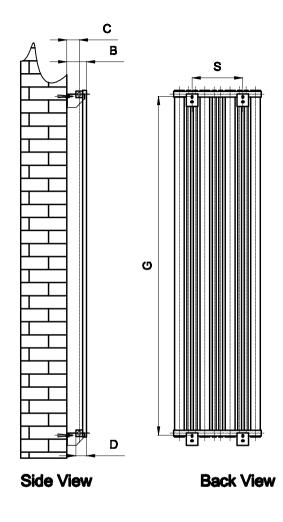

## Top view

-Vertical Mounting -Optional Colour Selection -Max Operational Pressure: 6 Bars -Inlet/Outlet 1/2" Female Pipe Thread -All Dimensions are in mm

| Product Code | Product Name           | pipe<br>number | Height | Width | Thickness | hanger<br>Axes<br>Horizontal | Wall to<br>front face<br>of bracket | hanger<br>Axes<br>vertcal | Wall to pipe center distance | Empty<br>Weight | Water<br>volume |
|--------------|------------------------|----------------|--------|-------|-----------|------------------------------|-------------------------------------|---------------------------|------------------------------|-----------------|-----------------|
|              |                        | -              | Н      | W     | D         | S                            | В                                   | G                         | O                            |                 | -               |
|              |                        |                | mm     | mm    | mm        | mm                           | mm                                  | mm                        | mm                           | kg              | ı               |
| RND-BNR3218  | <b>BONERA 324X1800</b> | 7              | 1800   | 324   | 54        | 132                          | 100                                 | 1760                      | 65                           | 17.5            | 6.6             |
| RND-BNR4518  | BONERA 456X1800        | 10             | 1800   | 456   | 54        | 264                          | 100                                 | 1760                      | 65                           | 24              | 9.2             |