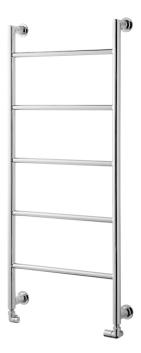

## HEIGHT 1200MM

# **BALLYMORE**

| Product Code New | Product name | Finish     | Height (mm) | Length (mm) | Depth (mm) | Pipe Centres | Output (Watts) | Output (BTUs) |
|------------------|--------------|------------|-------------|-------------|------------|--------------|----------------|---------------|
| 128022           | Ballymore    | Chrome     | 900         | 560         | 93+3       | 500          | 152            | 518           |
| 128023           | Ballymore    | Chrome     | 1200        | 560         | 93+3       | 500          | 190            | 648           |
| 120868           | Ballymore    | Anthracite | 900         | 530         | 93+3       | 500          | 225            | 767           |
| 120867           | Ballymore    | Anthracite | 1200        | 530         | 93+3       | 500          | 288            | 982           |