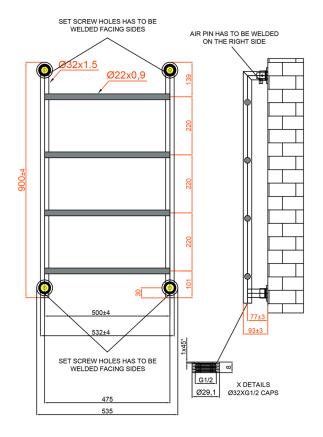

## **Radiator Specification**

- Material: Steel
- Warranty: 10 Year Manufacture
- Product tested in accordance with EN442
- Connections: 1/2"
- Max working pressure: 10 bar

# **BALLYMORE**

| Product Code New | Product name | Finish     | Height (mm) | Length (mm) | Depth (mm) | Pipe Centres | Output (Watts) | Output (BTUs) |
|------------------|--------------|------------|-------------|-------------|------------|--------------|----------------|---------------|
| 128022           | Ballymore    | Chrome     | 900         | 560         | 93+3       | 500          | 152            | 518           |
| 128023           | Ballymore    | Chrome     | 1200        | 560         | 93+3       | 500          | 190            | 648           |
| 120868           | Ballymore    | Anthracite | 900         | 530         | 93+3       | 500          | 225            | 767           |
| 120867           | Ballymore    | Anthracite | 1200        | 530         | 93+3       | 500          | 288            | 982           |