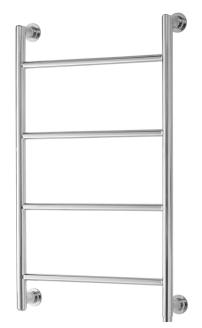

## **HEIGHT 900MM**

# **BALLYMORE**

| Product Code New | Product name | Finish     | Height (mm) | Length (mm) | Depth (mm) | Pipe Centres | Output (Watts) | Output (BTUs) |
|------------------|--------------|------------|-------------|-------------|------------|--------------|----------------|---------------|
| 128022           | Ballymore    | Chrome     | 900         | 560         | 93+3       | 500          | 152            | 518           |
| 128023           | Ballymore    | Chrome     | 1200        | 560         | 93+3       | 500          | 190            | 648           |
| 120868           | Ballymore    | Anthracite | 900         | 530         | 93+3       | 500          | 225            | 767           |
| 120867           | Ballymore    | Anthracite | 1200        | 530         | 93+3       | 500          | 288            | 982           |