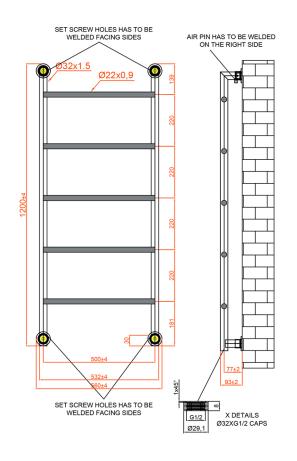

## HEIGHT 1200MM

## **Radiator Specification**

- Material: Steel
- Warranty: 10 Year Manufacture
- Product tested in accordance with EN442
- Connections: 1/2"
- Max working pressure: 10 bar

# **BALLYMORE**

| Product Code New | Product name | Finish     | Height (mm) | Length (mm) | Depth (mm) | Pipe Centres | Output (Watts) | Output (BTUs) |
|------------------|--------------|------------|-------------|-------------|------------|--------------|----------------|---------------|
| 128022           | Ballymore    | Chrome     | 900         | 560         | 93+3       | 500          | 152            | 518           |
| 128023           | Ballymore    | Chrome     | 1200        | 560         | 93+3       | 500          | 190            | 648           |
| 120868           | Ballymore    | Anthracite | 900         | 530         | 93+3       | 500          | 225            | 767           |
| 120867           | Ballymore    | Anthracite | 1200        | 530         | 93+3       | 500          | 288            | 982           |