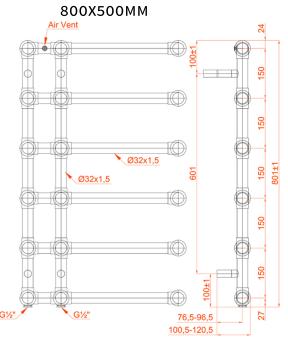

## **BLANDFORD**

| Product Code New | Product name | Finish | Height (mm) | Length (mm) | Depth (mm)  | Pipe Centres | Output (Watts) | Output (BTUs) |
|------------------|--------------|--------|-------------|-------------|-------------|--------------|----------------|---------------|
| 120862           | Blandford    | Chrome | 800         | 500         | 100,5-120,5 | 100+2        | 157            | 536           |
| 120863           | Blandford    | Chrome | 1200        | 500         | 100,5-120,5 | 100+2        | 224            | 794           |
| 120864           | Blandford    | Chrome | 1500        | 500         | 100,5-120,5 | 100+2        | 286            | 976           |