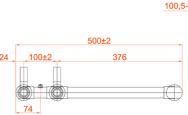

## **BLANDFORD**

| Product Code New | Product name | Finish | Height (mm) | Length (mm) | Depth (mm)  | Pipe Centres | Output (Watts) | Output (BTUs) |
|------------------|--------------|--------|-------------|-------------|-------------|--------------|----------------|---------------|
| 120862           | Blandford    | Chrome | 800         | 500         | 100,5-120,5 | 100+2        | 157            | 536           |
| 120863           | Blandford    | Chrome | 1200        | 500         | 100,5-120,5 | 100+2        | 224            | 794           |
| 120864           | Blandford    | Chrome | 1500        | 500         | 100,5-120,5 | 100+2        | 286            | 976           |