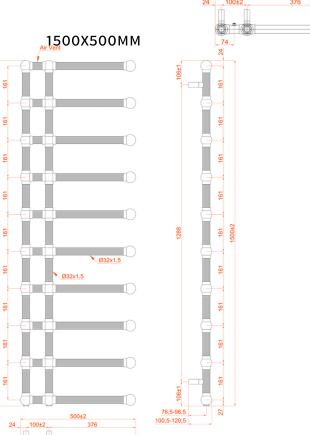

## **BLANDFORD**

| Product Code New | Product name | Finish | Height (mm) | Length (mm) | Depth (mm)  | Pipe Centres | Output (Watts) | Output (BTUs) |
|------------------|--------------|--------|-------------|-------------|-------------|--------------|----------------|---------------|
| 120862           | Blandford    | Chrome | 800         | 500         | 100,5-120,5 | 100+2        | 157            | 536           |
| 120863           | Blandford    | Chrome | 1200        | 500         | 100,5-120,5 | 100+2        | 224            | 794           |
| 120864           | Blandford    | Chrome | 1500        | 500         | 100,5-120,5 | 100+2        | 286            | 976           |