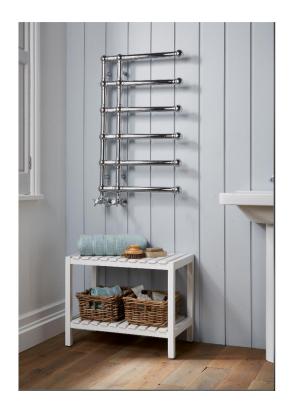

## **Features and Benefits**

- Highly polished chrome in a traditional style
- Hang your towels with ease on the stylish cantilevered tubes

## **BLANDFORD**

| Product Code New | Product name | Finish | Height (mm) | Length (mm) | Depth (mm)  | Pipe Centres | Output (Watts) | Output (BTUs) |
|------------------|--------------|--------|-------------|-------------|-------------|--------------|----------------|---------------|
| 120862           | Blandford    | Chrome | 800         | 500         | 100,5-120,5 | 100+2        | 157            | 536           |
| 120863           | Blandford    | Chrome | 1200        | 500         | 100,5-120,5 | 100+2        | 224            | 794           |
| 120864           | Blandford    | Chrome | 1500        | 500         | 100,5-120,5 | 100+2        | 286            | 976           |