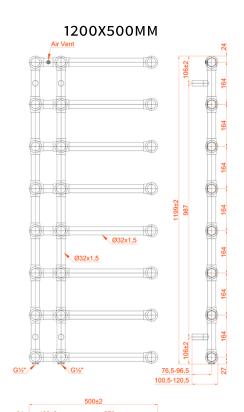

## **BLANDFORD**

| Product Code New | Product name | Finish | Height (mm) | Length (mm) | Depth (mm)  | Pipe Centres | Output (Watts) | Output (BTUs) |
|------------------|--------------|--------|-------------|-------------|-------------|--------------|----------------|---------------|
| 120862           | Blandford    | Chrome | 800         | 500         | 100,5-120,5 | 100+2        | 157            | 536           |
| 120863           | Blandford    | Chrome | 1200        | 500         | 100,5-120,5 | 100+2        | 224            | 794           |
| 120864           | Blandford    | Chrome | 1500        | 500         | 100,5-120,5 | 100+2        | 286            | 976           |