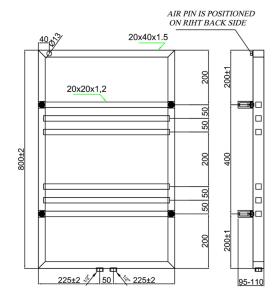

## **BOXFORD**

| Product Code New | Product name | Finish     | Height (mm) | Length (mm) | Depth (mm) | Pipe Centres | Output (Watts) | Output (BTUs) |
|------------------|--------------|------------|-------------|-------------|------------|--------------|----------------|---------------|
| 128025           | Boxford      | Chrome     | 800         | 500         | 95-110     | 50           | 237            | 808           |
| 128026           | Boxford      | Chrome     | 1200        | 500         | 95-110     | 50           | 313            | 1068          |
| 128027           | Boxford      | Chrome     | 1500        | 500         | 95-110     | 50           | 389            | 1327          |
| 120866           | Boxford      | Anthracite | 800         | 500         | 95-110     | 50           | 321            | 1095          |
| 120865           | Boxford      | Anthracite | 1200        | 500         | 95-110     | 50           | 434            | 1871          |

## 800X500MM