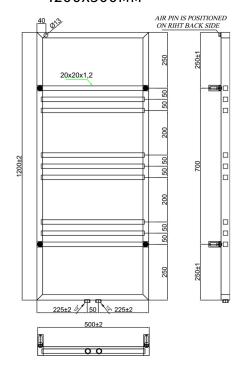

## **BOXFORD**

| Product Code New | Product name | Finish     | Height (mm) | Length (mm) | Depth (mm) | Pipe Centres | Output (Watts) | Output (BTUs) |
|------------------|--------------|------------|-------------|-------------|------------|--------------|----------------|---------------|
| 128025           | Boxford      | Chrome     | 800         | 500         | 95-110     | 50           | 237            | 808           |
| 128026           | Boxford      | Chrome     | 1200        | 500         | 95-110     | 50           | 313            | 1068          |
| 128027           | Boxford      | Chrome     | 1500        | 500         | 95-110     | 50           | 389            | 1327          |
| 120866           | Boxford      | Anthracite | 800         | 500         | 95-110     | 50           | 321            | 1095          |
| 120865           | Boxford      | Anthracite | 1200        | 500         | 95-110     | 50           | 434            | 1871          |

## 1200X500MM