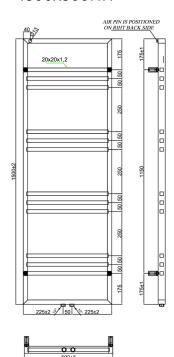

## **BOXFORD**

| Product Code New | Product name | Finish     | Height (mm) | Length (mm) | Depth (mm) | Pipe Centres | Output (Watts) | Output (BTUs) |
|------------------|--------------|------------|-------------|-------------|------------|--------------|----------------|---------------|
| 128025           | Boxford      | Chrome     | 800         | 500         | 95-110     | 50           | 237            | 808           |
| 128026           | Boxford      | Chrome     | 1200        | 500         | 95-110     | 50           | 313            | 1068          |
| 128027           | Boxford      | Chrome     | 1500        | 500         | 95-110     | 50           | 389            | 1327          |
| 120866           | Boxford      | Anthracite | 800         | 500         | 95-110     | 50           | 321            | 1095          |
| 120865           | Boxford      | Anthracite | 1200        | 500         | 95-110     | 50           | 434            | 1871          |

## 1500X500MM