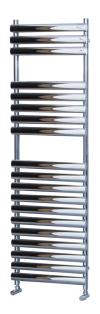

# **DORNEY TOWEL RAIL**

### HEIGHT 1500MM

### **Features and Benefits**

- Available in Chrome and Anthracite
- Attractive oval shaped bars
- Multiple towel space provides a busy bathroom with the perfect storage solution
- Available in dual fuel option
- High outputs
- Part of a matching range for use throughout your home