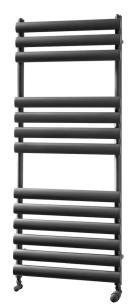

# **DORNEY TOWEL RAIL**

### HEIGHT 1200MM

### **Features and Benefits**

- Available in Chrome and Anthracite
- Attractive oval shaped bars
- Multiple towel space provides a busy bathroom with the perfect storage solution
- Available in dual fuel option
- High outputs
- Part of a matching range for use throughout your home