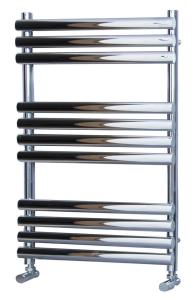

# **DORNEY TOWEL RAIL**

### **HEIGHT 800MM**

### **Features and Benefits**

- Available in Chrome and Anthracite
- Attractive oval shaped bars
- Multiple towel space provides a busy bathroom with the perfect storage solution
- Available in dual fuel option
- High outputs
- Part of a matching range for use throughout your home