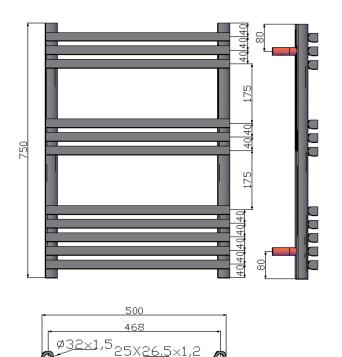

#### **HEIGHT 750MM**

#### 750X500MM

## VERTICAL

| Finish     | Height (mm)                | Length (mm)                                                                             | Depth (mm)                                                                                                                                                            | Pipe Centres                                                                                                                                                                                              | Output (Watts)                                                                                                                                                                                                                                                                                         | Output (BTUs)                                                                                                                                                                                                                                                                                                                                                                      |
|------------|----------------------------|-----------------------------------------------------------------------------------------|-----------------------------------------------------------------------------------------------------------------------------------------------------------------------|-----------------------------------------------------------------------------------------------------------------------------------------------------------------------------------------------------------|--------------------------------------------------------------------------------------------------------------------------------------------------------------------------------------------------------------------------------------------------------------------------------------------------------|------------------------------------------------------------------------------------------------------------------------------------------------------------------------------------------------------------------------------------------------------------------------------------------------------------------------------------------------------------------------------------|
| Chrome     | 750                        | 500                                                                                     | 120                                                                                                                                                                   | 468                                                                                                                                                                                                       | 237                                                                                                                                                                                                                                                                                                    | 808                                                                                                                                                                                                                                                                                                                                                                                |
| Chrome     | 1186                       | 500                                                                                     | 120                                                                                                                                                                   | 468                                                                                                                                                                                                       | 394                                                                                                                                                                                                                                                                                                    | 1344                                                                                                                                                                                                                                                                                                                                                                               |
| Chrome     | 1500                       | 500                                                                                     | 120                                                                                                                                                                   | 468                                                                                                                                                                                                       | 518                                                                                                                                                                                                                                                                                                    | 1767                                                                                                                                                                                                                                                                                                                                                                               |
| Anthracite | 750                        | 500                                                                                     | 120                                                                                                                                                                   | 468                                                                                                                                                                                                       | 373                                                                                                                                                                                                                                                                                                    | 1272                                                                                                                                                                                                                                                                                                                                                                               |
| Anthracite | 1186                       | 500                                                                                     | 120                                                                                                                                                                   | 468                                                                                                                                                                                                       | 625                                                                                                                                                                                                                                                                                                    | 2132                                                                                                                                                                                                                                                                                                                                                                               |
|            |                            |                                                                                         |                                                                                                                                                                       |                                                                                                                                                                                                           |                                                                                                                                                                                                                                                                                                        | 2658                                                                                                                                                                                                                                                                                                                                                                               |
|            |                            |                                                                                         |                                                                                                                                                                       |                                                                                                                                                                                                           |                                                                                                                                                                                                                                                                                                        | 1272                                                                                                                                                                                                                                                                                                                                                                               |
|            |                            |                                                                                         |                                                                                                                                                                       |                                                                                                                                                                                                           |                                                                                                                                                                                                                                                                                                        | 2132                                                                                                                                                                                                                                                                                                                                                                               |
|            |                            |                                                                                         |                                                                                                                                                                       |                                                                                                                                                                                                           |                                                                                                                                                                                                                                                                                                        | 2658                                                                                                                                                                                                                                                                                                                                                                               |
|            | Chrome<br>Chrome<br>Chrome | Chrome750Chrome1186Chrome1500Anthracite750Anthracite1186Anthracite1500White750White1186 | Chrome 750 500   Chrome 1186 500   Chrome 1500 500   Chrome 1500 500   Anthracite 750 500   Anthracite 1186 500   Anthracite 1186 500   White 750 500   White 750 500 | Chrome 750 500 120   Chrome 1186 500 120   Chrome 1500 500 120   Chrome 1500 500 120   Anthracite 750 500 120   Anthracite 1186 500 120   Mathracite 1186 500 120   White 750 500 120   White 750 500 120 | Chrome 750 500 120 468   Chrome 1186 500 120 468   Chrome 1500 500 120 468   Anthracite 750 500 120 468   Anthracite 750 500 120 468   Anthracite 1186 500 120 468   Anthracite 1186 500 120 468   Mitracite 1500 500 120 468   White 750 500 120 468   White 750 500 120 468   White 1186 500 120 468 | Chrome 750 500 120 468 237   Chrome 1186 500 120 468 394   Chrome 1500 500 120 468 394   Chrome 1500 500 120 468 518   Anthracite 750 500 120 468 373   Anthracite 1186 500 120 468 625   Anthracite 1186 500 120 468 625   Mathracite 1500 500 120 468 625   Mathracite 1500 500 120 468 373   White 750 500 120 468 373   White 750 500 120 468 373   White 1186 500 120 468 625 |