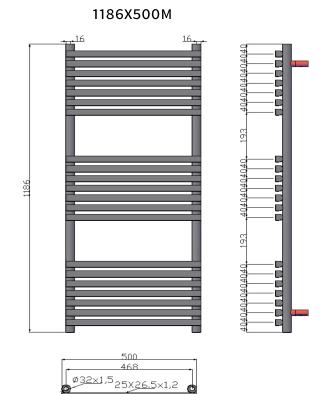

## Неіднт 1186мм

## VERTICAL

| Finish     | Height (mm)                | Length (mm)                                                                             | Depth (mm)                                                                                                                                                            | Pipe Centres                                                                                                                                                                                              | Output (Watts)                                                                                                                                                                                                                                                                                         | Output (BTUs)                                                                                                                                                                                                                                                                                                                                                                      |
|------------|----------------------------|-----------------------------------------------------------------------------------------|-----------------------------------------------------------------------------------------------------------------------------------------------------------------------|-----------------------------------------------------------------------------------------------------------------------------------------------------------------------------------------------------------|--------------------------------------------------------------------------------------------------------------------------------------------------------------------------------------------------------------------------------------------------------------------------------------------------------|------------------------------------------------------------------------------------------------------------------------------------------------------------------------------------------------------------------------------------------------------------------------------------------------------------------------------------------------------------------------------------|
| Chrome     | 750                        | 500                                                                                     | 120                                                                                                                                                                   | 468                                                                                                                                                                                                       | 237                                                                                                                                                                                                                                                                                                    | 808                                                                                                                                                                                                                                                                                                                                                                                |
| Chrome     | 1186                       | 500                                                                                     | 120                                                                                                                                                                   | 468                                                                                                                                                                                                       | 394                                                                                                                                                                                                                                                                                                    | 1344                                                                                                                                                                                                                                                                                                                                                                               |
| Chrome     | 1500                       | 500                                                                                     | 120                                                                                                                                                                   | 468                                                                                                                                                                                                       | 518                                                                                                                                                                                                                                                                                                    | 1767                                                                                                                                                                                                                                                                                                                                                                               |
| Anthracite | 750                        | 500                                                                                     | 120                                                                                                                                                                   | 468                                                                                                                                                                                                       | 373                                                                                                                                                                                                                                                                                                    | 1272                                                                                                                                                                                                                                                                                                                                                                               |
| Anthracite | 1186                       | 500                                                                                     | 120                                                                                                                                                                   | 468                                                                                                                                                                                                       | 625                                                                                                                                                                                                                                                                                                    | 2132                                                                                                                                                                                                                                                                                                                                                                               |
|            |                            |                                                                                         |                                                                                                                                                                       |                                                                                                                                                                                                           |                                                                                                                                                                                                                                                                                                        | 2658                                                                                                                                                                                                                                                                                                                                                                               |
|            |                            |                                                                                         |                                                                                                                                                                       |                                                                                                                                                                                                           |                                                                                                                                                                                                                                                                                                        | 1272                                                                                                                                                                                                                                                                                                                                                                               |
|            |                            |                                                                                         |                                                                                                                                                                       |                                                                                                                                                                                                           |                                                                                                                                                                                                                                                                                                        | 2132                                                                                                                                                                                                                                                                                                                                                                               |
|            |                            |                                                                                         |                                                                                                                                                                       |                                                                                                                                                                                                           |                                                                                                                                                                                                                                                                                                        | 2658                                                                                                                                                                                                                                                                                                                                                                               |
|            | Chrome<br>Chrome<br>Chrome | Chrome750Chrome1186Chrome1500Anthracite750Anthracite1186Anthracite1500White750White1186 | Chrome 750 500   Chrome 1186 500   Chrome 1500 500   Chrome 1500 500   Anthracite 750 500   Anthracite 1186 500   Anthracite 1186 500   White 750 500   White 750 500 | Chrome 750 500 120   Chrome 1186 500 120   Chrome 1500 500 120   Chrome 1500 500 120   Anthracite 750 500 120   Anthracite 1186 500 120   Mathracite 1186 500 120   White 750 500 120   White 750 500 120 | Chrome 750 500 120 468   Chrome 1186 500 120 468   Chrome 1500 500 120 468   Anthracite 750 500 120 468   Anthracite 750 500 120 468   Anthracite 1186 500 120 468   Anthracite 1186 500 120 468   Mitracite 1500 500 120 468   White 750 500 120 468   White 750 500 120 468   White 1186 500 120 468 | Chrome 750 500 120 468 237   Chrome 1186 500 120 468 394   Chrome 1500 500 120 468 394   Chrome 1500 500 120 468 518   Anthracite 750 500 120 468 373   Anthracite 1186 500 120 468 625   Anthracite 1186 500 120 468 625   Mathracite 1500 500 120 468 625   Mathracite 1500 500 120 468 373   White 750 500 120 468 373   White 750 500 120 468 373   White 1186 500 120 468 625 |