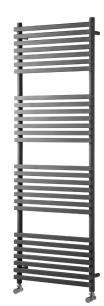

#### **HEIGHT 750MM**

## Неіднт 1186мм

### HEIGHT 1500MM

White

RAL 9016

RAL 701 texture

## VERTICAL

| Finish     | Height (mm)                | Length (mm)                                                                             | Depth (mm)                                                                                                                                                            | Pipe Centres                                                                                                                                                                                              | Output (Watts)                                                                                                                                                                                                                                                                                         | Output (BTUs)                                                                                                                                                                                                                                                                                                                                                                      |
|------------|----------------------------|-----------------------------------------------------------------------------------------|-----------------------------------------------------------------------------------------------------------------------------------------------------------------------|-----------------------------------------------------------------------------------------------------------------------------------------------------------------------------------------------------------|--------------------------------------------------------------------------------------------------------------------------------------------------------------------------------------------------------------------------------------------------------------------------------------------------------|------------------------------------------------------------------------------------------------------------------------------------------------------------------------------------------------------------------------------------------------------------------------------------------------------------------------------------------------------------------------------------|
| Chrome     | 750                        | 500                                                                                     | 120                                                                                                                                                                   | 468                                                                                                                                                                                                       | 237                                                                                                                                                                                                                                                                                                    | 808                                                                                                                                                                                                                                                                                                                                                                                |
| Chrome     | 1186                       | 500                                                                                     | 120                                                                                                                                                                   | 468                                                                                                                                                                                                       | 394                                                                                                                                                                                                                                                                                                    | 1344                                                                                                                                                                                                                                                                                                                                                                               |
| Chrome     | 1500                       | 500                                                                                     | 120                                                                                                                                                                   | 468                                                                                                                                                                                                       | 518                                                                                                                                                                                                                                                                                                    | 1767                                                                                                                                                                                                                                                                                                                                                                               |
| Anthracite | 750                        | 500                                                                                     | 120                                                                                                                                                                   | 468                                                                                                                                                                                                       | 373                                                                                                                                                                                                                                                                                                    | 1272                                                                                                                                                                                                                                                                                                                                                                               |
| Anthracite | 1186                       | 500                                                                                     | 120                                                                                                                                                                   | 468                                                                                                                                                                                                       | 625                                                                                                                                                                                                                                                                                                    | 2132                                                                                                                                                                                                                                                                                                                                                                               |
|            |                            |                                                                                         |                                                                                                                                                                       |                                                                                                                                                                                                           |                                                                                                                                                                                                                                                                                                        | 2658                                                                                                                                                                                                                                                                                                                                                                               |
|            |                            |                                                                                         |                                                                                                                                                                       |                                                                                                                                                                                                           |                                                                                                                                                                                                                                                                                                        | 1272                                                                                                                                                                                                                                                                                                                                                                               |
|            |                            |                                                                                         |                                                                                                                                                                       |                                                                                                                                                                                                           |                                                                                                                                                                                                                                                                                                        | 2132                                                                                                                                                                                                                                                                                                                                                                               |
|            |                            |                                                                                         |                                                                                                                                                                       |                                                                                                                                                                                                           |                                                                                                                                                                                                                                                                                                        | 2658                                                                                                                                                                                                                                                                                                                                                                               |
|            | Chrome<br>Chrome<br>Chrome | Chrome750Chrome1186Chrome1500Anthracite750Anthracite1186Anthracite1500White750White1186 | Chrome 750 500   Chrome 1186 500   Chrome 1500 500   Chrome 1500 500   Anthracite 750 500   Anthracite 1186 500   Anthracite 1186 500   White 750 500   White 750 500 | Chrome 750 500 120   Chrome 1186 500 120   Chrome 1500 500 120   Chrome 1500 500 120   Anthracite 750 500 120   Anthracite 1186 500 120   Mathracite 1186 500 120   White 750 500 120   White 750 500 120 | Chrome 750 500 120 468   Chrome 1186 500 120 468   Chrome 1500 500 120 468   Anthracite 750 500 120 468   Anthracite 750 500 120 468   Anthracite 1186 500 120 468   Anthracite 1186 500 120 468   Mitracite 1500 500 120 468   White 750 500 120 468   White 750 500 120 468   White 1186 500 120 468 | Chrome 750 500 120 468 237   Chrome 1186 500 120 468 394   Chrome 1500 500 120 468 394   Chrome 1500 500 120 468 518   Anthracite 750 500 120 468 373   Anthracite 1186 500 120 468 625   Anthracite 1186 500 120 468 625   Mathracite 1500 500 120 468 625   Mathracite 1500 500 120 468 373   White 750 500 120 468 373   White 750 500 120 468 373   White 1186 500 120 468 625 |