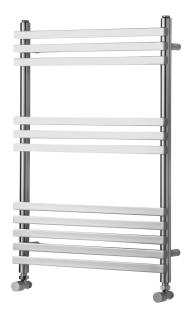

#### **HEIGHT 750MM**

## Неіднт 1186мм

### HEIGHT 1500MM

White

RAL 9016

RAL 701 texture

## VERTICAL

| Finish     | Height (mm)                | Length (mm)                                                                             | Depth (mm)                                                                                                                                                            | Pipe Centres                                                                                                                                                                                              | Output (Watts)                                                                                                                                                                                                                                                                                         | Output (BTUs)                                                                                                                                                                                                                                                                                                                                                                      |
|------------|----------------------------|-----------------------------------------------------------------------------------------|-----------------------------------------------------------------------------------------------------------------------------------------------------------------------|-----------------------------------------------------------------------------------------------------------------------------------------------------------------------------------------------------------|--------------------------------------------------------------------------------------------------------------------------------------------------------------------------------------------------------------------------------------------------------------------------------------------------------|------------------------------------------------------------------------------------------------------------------------------------------------------------------------------------------------------------------------------------------------------------------------------------------------------------------------------------------------------------------------------------|
| Chrome     | 750                        | 500                                                                                     | 120                                                                                                                                                                   | 468                                                                                                                                                                                                       | 237                                                                                                                                                                                                                                                                                                    | 808                                                                                                                                                                                                                                                                                                                                                                                |
| Chrome     | 1186                       | 500                                                                                     | 120                                                                                                                                                                   | 468                                                                                                                                                                                                       | 394                                                                                                                                                                                                                                                                                                    | 1344                                                                                                                                                                                                                                                                                                                                                                               |
| Chrome     | 1500                       | 500                                                                                     | 120                                                                                                                                                                   | 468                                                                                                                                                                                                       | 518                                                                                                                                                                                                                                                                                                    | 1767                                                                                                                                                                                                                                                                                                                                                                               |
| Anthracite | 750                        | 500                                                                                     | 120                                                                                                                                                                   | 468                                                                                                                                                                                                       | 373                                                                                                                                                                                                                                                                                                    | 1272                                                                                                                                                                                                                                                                                                                                                                               |
| Anthracite | 1186                       | 500                                                                                     | 120                                                                                                                                                                   | 468                                                                                                                                                                                                       | 625                                                                                                                                                                                                                                                                                                    | 2132                                                                                                                                                                                                                                                                                                                                                                               |
|            |                            |                                                                                         |                                                                                                                                                                       |                                                                                                                                                                                                           |                                                                                                                                                                                                                                                                                                        | 2658                                                                                                                                                                                                                                                                                                                                                                               |
|            |                            |                                                                                         |                                                                                                                                                                       |                                                                                                                                                                                                           |                                                                                                                                                                                                                                                                                                        | 1272                                                                                                                                                                                                                                                                                                                                                                               |
|            |                            |                                                                                         |                                                                                                                                                                       |                                                                                                                                                                                                           |                                                                                                                                                                                                                                                                                                        | 2132                                                                                                                                                                                                                                                                                                                                                                               |
|            |                            |                                                                                         |                                                                                                                                                                       |                                                                                                                                                                                                           |                                                                                                                                                                                                                                                                                                        | 2658                                                                                                                                                                                                                                                                                                                                                                               |
|            | Chrome<br>Chrome<br>Chrome | Chrome750Chrome1186Chrome1500Anthracite750Anthracite1186Anthracite1500White750White1186 | Chrome 750 500   Chrome 1186 500   Chrome 1500 500   Chrome 1500 500   Anthracite 750 500   Anthracite 1186 500   Anthracite 1186 500   White 750 500   White 750 500 | Chrome 750 500 120   Chrome 1186 500 120   Chrome 1500 500 120   Chrome 1500 500 120   Anthracite 750 500 120   Anthracite 1186 500 120   Mathracite 1186 500 120   White 750 500 120   White 750 500 120 | Chrome 750 500 120 468   Chrome 1186 500 120 468   Chrome 1500 500 120 468   Anthracite 750 500 120 468   Anthracite 750 500 120 468   Anthracite 1186 500 120 468   Anthracite 1186 500 120 468   Mitracite 1500 500 120 468   White 750 500 120 468   White 750 500 120 468   White 1186 500 120 468 | Chrome 750 500 120 468 237   Chrome 1186 500 120 468 394   Chrome 1500 500 120 468 394   Chrome 1500 500 120 468 518   Anthracite 750 500 120 468 373   Anthracite 1186 500 120 468 625   Anthracite 1186 500 120 468 625   Mathracite 1500 500 120 468 625   Mathracite 1500 500 120 468 373   White 750 500 120 468 373   White 750 500 120 468 373   White 1186 500 120 468 625 |