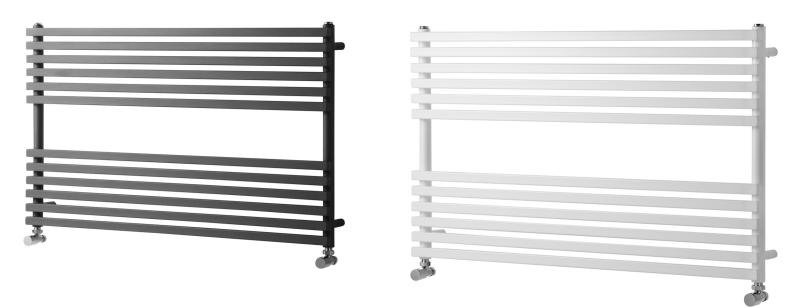

## HORIZONTAL

| 120973 | Chrome     | 600 | 1000 | 120 | 968 | 429 | 1463 |
|--------|------------|-----|------|-----|-----|-----|------|
| 120975 | Anthracite | 600 | 1000 | 120 | 968 | 672 | 2293 |
| 120974 | White      | 600 | 1000 | 120 | 968 | 672 | 2293 |

## 

600X1000MM

60