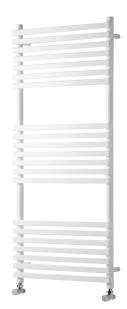

#### **HEIGHT 750MM**

## Неіднт 1186мм

### HEIGHT 1500MM

White

RAL 9016

RAL 701 texture

## VERTICAL

| Finish     | Height (mm)                | Length (mm)                                                                             | Depth (mm)                                                                                                                                                            | Pipe Centres                                                                                                                                                                                              | Output (Watts)                                                                                                                                                                                                                                                                                         | Output (BTUs)                                                                                                                                                                                                                                                                                                                                                                      |
|------------|----------------------------|-----------------------------------------------------------------------------------------|-----------------------------------------------------------------------------------------------------------------------------------------------------------------------|-----------------------------------------------------------------------------------------------------------------------------------------------------------------------------------------------------------|--------------------------------------------------------------------------------------------------------------------------------------------------------------------------------------------------------------------------------------------------------------------------------------------------------|------------------------------------------------------------------------------------------------------------------------------------------------------------------------------------------------------------------------------------------------------------------------------------------------------------------------------------------------------------------------------------|
| Chrome     | 750                        | 500                                                                                     | 120                                                                                                                                                                   | 468                                                                                                                                                                                                       | 237                                                                                                                                                                                                                                                                                                    | 808                                                                                                                                                                                                                                                                                                                                                                                |
| Chrome     | 1186                       | 500                                                                                     | 120                                                                                                                                                                   | 468                                                                                                                                                                                                       | 394                                                                                                                                                                                                                                                                                                    | 1344                                                                                                                                                                                                                                                                                                                                                                               |
| Chrome     | 1500                       | 500                                                                                     | 120                                                                                                                                                                   | 468                                                                                                                                                                                                       | 518                                                                                                                                                                                                                                                                                                    | 1767                                                                                                                                                                                                                                                                                                                                                                               |
| Anthracite | 750                        | 500                                                                                     | 120                                                                                                                                                                   | 468                                                                                                                                                                                                       | 373                                                                                                                                                                                                                                                                                                    | 1272                                                                                                                                                                                                                                                                                                                                                                               |
| Anthracite | 1186                       | 500                                                                                     | 120                                                                                                                                                                   | 468                                                                                                                                                                                                       | 625                                                                                                                                                                                                                                                                                                    | 2132                                                                                                                                                                                                                                                                                                                                                                               |
|            |                            |                                                                                         |                                                                                                                                                                       |                                                                                                                                                                                                           |                                                                                                                                                                                                                                                                                                        | 2658                                                                                                                                                                                                                                                                                                                                                                               |
|            |                            |                                                                                         |                                                                                                                                                                       |                                                                                                                                                                                                           |                                                                                                                                                                                                                                                                                                        | 1272                                                                                                                                                                                                                                                                                                                                                                               |
|            |                            |                                                                                         |                                                                                                                                                                       |                                                                                                                                                                                                           |                                                                                                                                                                                                                                                                                                        | 2132                                                                                                                                                                                                                                                                                                                                                                               |
|            |                            |                                                                                         |                                                                                                                                                                       |                                                                                                                                                                                                           |                                                                                                                                                                                                                                                                                                        | 2658                                                                                                                                                                                                                                                                                                                                                                               |
|            | Chrome<br>Chrome<br>Chrome | Chrome750Chrome1186Chrome1500Anthracite750Anthracite1186Anthracite1500White750White1186 | Chrome 750 500   Chrome 1186 500   Chrome 1500 500   Chrome 1500 500   Anthracite 750 500   Anthracite 1186 500   Anthracite 1186 500   White 750 500   White 750 500 | Chrome 750 500 120   Chrome 1186 500 120   Chrome 1500 500 120   Chrome 1500 500 120   Anthracite 750 500 120   Anthracite 1186 500 120   Mathracite 1186 500 120   White 750 500 120   White 750 500 120 | Chrome 750 500 120 468   Chrome 1186 500 120 468   Chrome 1500 500 120 468   Anthracite 750 500 120 468   Anthracite 750 500 120 468   Anthracite 1186 500 120 468   Anthracite 1186 500 120 468   Mitracite 1500 500 120 468   White 750 500 120 468   White 750 500 120 468   White 1186 500 120 468 | Chrome 750 500 120 468 237   Chrome 1186 500 120 468 394   Chrome 1500 500 120 468 394   Chrome 1500 500 120 468 518   Anthracite 750 500 120 468 373   Anthracite 1186 500 120 468 625   Anthracite 1186 500 120 468 625   Mathracite 1500 500 120 468 625   Mathracite 1500 500 120 468 373   White 750 500 120 468 373   White 750 500 120 468 373   White 1186 500 120 468 625 |