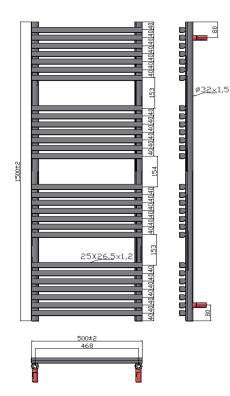

### HEIGHT 1500MM

White

RAL 9016

RAL 701 texture

#### 1500X500M

## VERTICAL

| Finish     | Height (mm)                | Length (mm)                                                                             | Depth (mm)                                                                                                                                                            | Pipe Centres                                                                                                                                                                                              | Output (Watts)                                                                                                                                                                                                                                                                                         | Output (BTUs)                                                                                                                                                                                                                                                                                                                                                                      |
|------------|----------------------------|-----------------------------------------------------------------------------------------|-----------------------------------------------------------------------------------------------------------------------------------------------------------------------|-----------------------------------------------------------------------------------------------------------------------------------------------------------------------------------------------------------|--------------------------------------------------------------------------------------------------------------------------------------------------------------------------------------------------------------------------------------------------------------------------------------------------------|------------------------------------------------------------------------------------------------------------------------------------------------------------------------------------------------------------------------------------------------------------------------------------------------------------------------------------------------------------------------------------|
| Chrome     | 750                        | 500                                                                                     | 120                                                                                                                                                                   | 468                                                                                                                                                                                                       | 237                                                                                                                                                                                                                                                                                                    | 808                                                                                                                                                                                                                                                                                                                                                                                |
| Chrome     | 1186                       | 500                                                                                     | 120                                                                                                                                                                   | 468                                                                                                                                                                                                       | 394                                                                                                                                                                                                                                                                                                    | 1344                                                                                                                                                                                                                                                                                                                                                                               |
| Chrome     | 1500                       | 500                                                                                     | 120                                                                                                                                                                   | 468                                                                                                                                                                                                       | 518                                                                                                                                                                                                                                                                                                    | 1767                                                                                                                                                                                                                                                                                                                                                                               |
| Anthracite | 750                        | 500                                                                                     | 120                                                                                                                                                                   | 468                                                                                                                                                                                                       | 373                                                                                                                                                                                                                                                                                                    | 1272                                                                                                                                                                                                                                                                                                                                                                               |
| Anthracite | 1186                       | 500                                                                                     | 120                                                                                                                                                                   | 468                                                                                                                                                                                                       | 625                                                                                                                                                                                                                                                                                                    | 2132                                                                                                                                                                                                                                                                                                                                                                               |
|            |                            |                                                                                         |                                                                                                                                                                       |                                                                                                                                                                                                           |                                                                                                                                                                                                                                                                                                        | 2658                                                                                                                                                                                                                                                                                                                                                                               |
|            |                            |                                                                                         |                                                                                                                                                                       |                                                                                                                                                                                                           |                                                                                                                                                                                                                                                                                                        | 1272                                                                                                                                                                                                                                                                                                                                                                               |
|            |                            |                                                                                         |                                                                                                                                                                       |                                                                                                                                                                                                           |                                                                                                                                                                                                                                                                                                        | 2132                                                                                                                                                                                                                                                                                                                                                                               |
|            |                            |                                                                                         |                                                                                                                                                                       |                                                                                                                                                                                                           |                                                                                                                                                                                                                                                                                                        | 2658                                                                                                                                                                                                                                                                                                                                                                               |
|            | Chrome<br>Chrome<br>Chrome | Chrome750Chrome1186Chrome1500Anthracite750Anthracite1186Anthracite1500White750White1186 | Chrome 750 500   Chrome 1186 500   Chrome 1500 500   Chrome 1500 500   Anthracite 750 500   Anthracite 1186 500   Anthracite 1186 500   White 750 500   White 750 500 | Chrome 750 500 120   Chrome 1186 500 120   Chrome 1500 500 120   Chrome 1500 500 120   Anthracite 750 500 120   Anthracite 1186 500 120   Mathracite 1186 500 120   White 750 500 120   White 750 500 120 | Chrome 750 500 120 468   Chrome 1186 500 120 468   Chrome 1500 500 120 468   Anthracite 750 500 120 468   Anthracite 750 500 120 468   Anthracite 1186 500 120 468   Anthracite 1186 500 120 468   Mitracite 1500 500 120 468   White 750 500 120 468   White 750 500 120 468   White 1186 500 120 468 | Chrome 750 500 120 468 237   Chrome 1186 500 120 468 394   Chrome 1500 500 120 468 394   Chrome 1500 500 120 468 518   Anthracite 750 500 120 468 373   Anthracite 1186 500 120 468 625   Anthracite 1186 500 120 468 625   Mathracite 1500 500 120 468 625   Mathracite 1500 500 120 468 373   White 750 500 120 468 373   White 750 500 120 468 373   White 1186 500 120 468 625 |