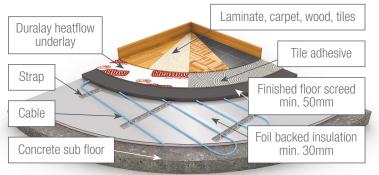

| 230V               |
| Conductor insulation:       | PEX                |
| Screen:                     | 16 × 0.3mm Cu      |
| Outer cover material:       | PVC                |
| Max. temperature:           | 80°C               |
| Output per m <sup>2</sup> : | 20W/m at 230 V     |
| Standards                   | SGS Fimko approved |
|                             |                    |



Edison House Edison Close Ransomes Europark Ipswich , Suffolk IP3 9GU United Kingdom Tel: 01473 559088 Fax: 01473 276678 Email: info@harmoniheating.co.uk Web: www.harmoniheating.co.uk



The installer warranty guarantees if you damage your Harmoni product before your finished floor surface is installed, we will replace it with an equivalent product free of charge.



### APPLICATION



hormoni electric underfloor heating