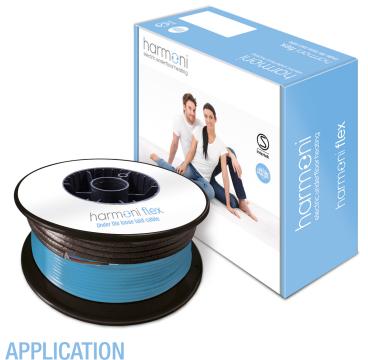

## Harmoni Flex

The Harmoni Flex loose laid cable system provides a flexible and easy under tile heating solution for any floor size or shape. Harmoni Flex is suitable for use beneath most floor types such as ceramic and porcelain tiles, limestone etc. Its thin heating element keeps floor depth to a minimum.