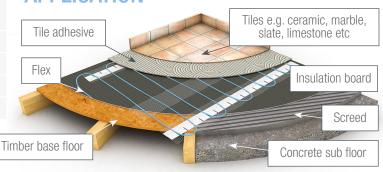

## Harmoni Flex

The Harmoni Flex loose laid cable system provides a flexible and easy under tile heating solution for any floor size or shape. Harmoni Flex is suitable for use beneath most floor types such as ceramic and porcelain tiles, limestone etc. Its thin heating element keeps floor depth to a minimum.