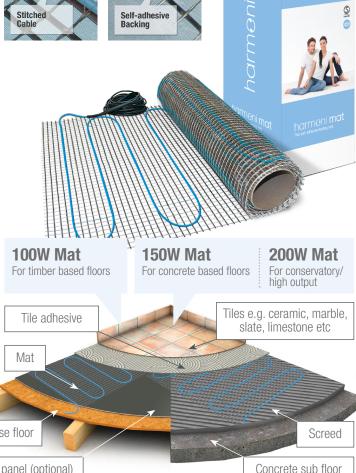

## Harmoni Heating Mat 100W/150W/200W

The Harmoni underfloor heating mat has a self-adhesive fibreglass backing mesh with a pre-attached ultra-thin twin conductor 3mm heating cable, ensuring minimal increase to the existing floor height. The function of the matting system is to provide a warm floor. Superior product design ensures a speedy installation with an even heat across the complete floor surface, whilst allowing unlimited adjustment of the heating element to suit irregular formats.

## **FEATURES**

- Self-adhesive mesh
- Ultra thin heating cable
- Twin conductor heating cable
- Suitable for most floor surfaces
- 100% aluminium earth sheath

## **SPECIFICATION**

| Cable thickness           | 3mm                                      |
|---------------------------|------------------------------------------|
| Output                    | 100W/m²<br>150W/m²<br>200W/m²            |
| Operating Voltage         | 230/240V                                 |
| Cold tail connection lead | 3m flat PVC, PVC 2 core with earth braid |
| Outer Sheath              | PVC                                      |
| Insulation                | Fluoropolymer                            |
| Standards                 | EN60335-1<br>EN60335-2-96<br>EN62233     |