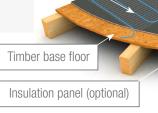

## Harmoni Heating Mat 100W/150W/200W

The Harmoni underfloor heating mat has a self-adhesive fibreglass backing mesh with a pre-attached ultra-thin twin conductor 3mm heating cable, ensuring minimal increase to the existing floor height. The function of the matting system is to provide a warm floor. Superior product design ensures a speedy installation with an even heat across the complete floor surface, whilst allowing unlimited adjustment of the heating element to suit irregular formats.