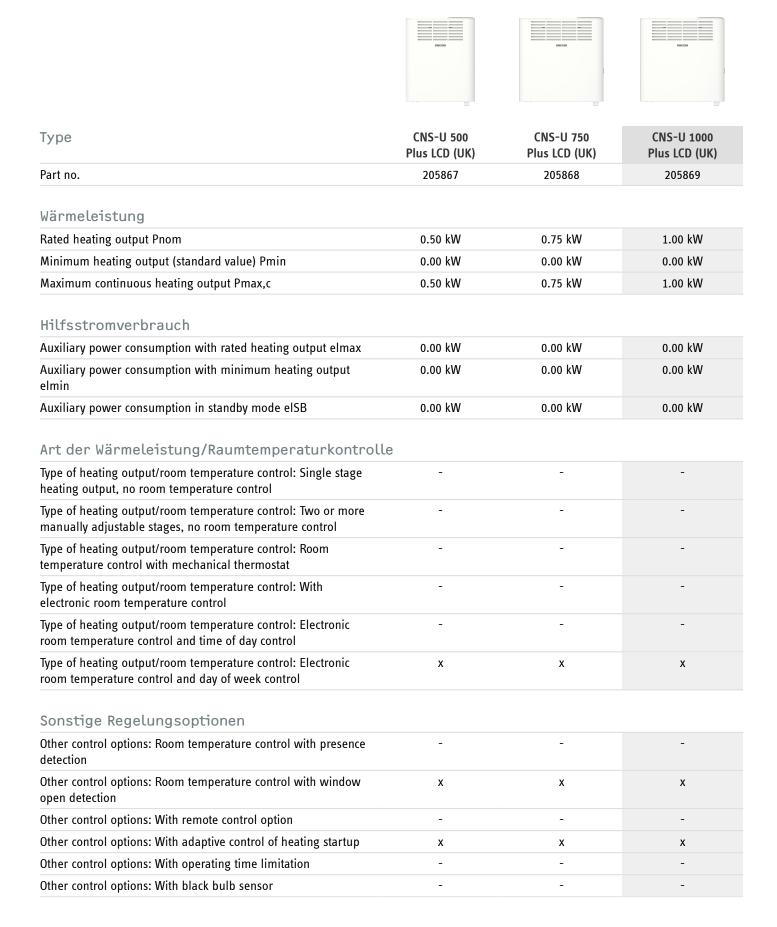

## CNS-U 1000 Plus LCD (UK)

CONVECTORS PRODUCT-NO.: 205869

Sometimes there's just not much room – even for a heater. That is why this wall mounted convector is very slimline. With a minimal depth, it nevertheless delivers outstanding thermal comfort.

## The main features

Permanent connection with FIL control core

Control unit with self-learning capability: automatic calculation of the preheat time in timer mode

Metal casing and slimline design

Even, quiet, air heating

Operating controls with illuminated LCD screen

ON/OFF switch and overheating protection

Wall mounted convector - ideal as a supplementary heater or interim heater in spring/autumn

Weekly timer, frost protection and open window detection