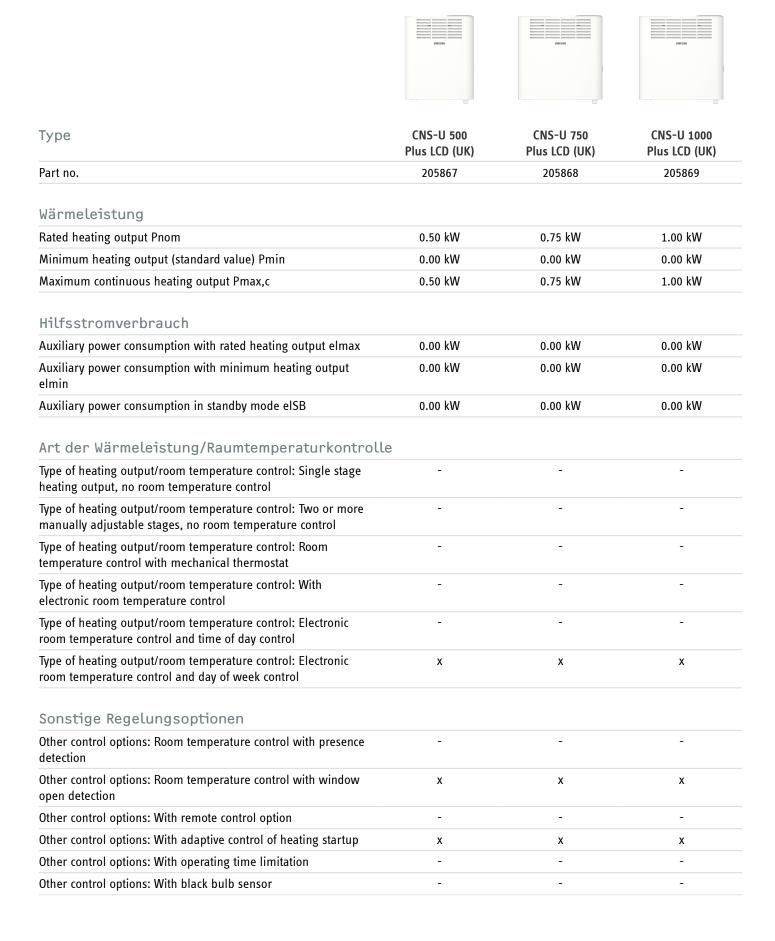

| Туре                                                                                                                                                   | CNS-U 1500<br>Plus LCD (UK) | CNS-U 2000<br>Plus LCD (UK) | CNS-U 2500<br>Plus LCD (UK) |
|--------------------------------------------------------------------------------------------------------------------------------------------------------|-----------------------------|-----------------------------|-----------------------------|
| Part no.                                                                                                                                               | 205870                      | 205871                      | 205872                      |
|                                                                                                                                                        |                             |                             |                             |
| Wärmeleistung                                                                                                                                          |                             |                             |                             |
| Rated heating output Pnom                                                                                                                              | 1.50 kW                     | 2.00 kW                     | 2.50 kW                     |
| Minimum heating output (standard value) Pmin                                                                                                           | 0.00 kW                     | 0.00 kW                     | 0.00 kW                     |
| Maximum continuous heating output Pmax,c                                                                                                               | 1.50 kW                     | 2.00 kW                     | 2.50 kW                     |
| Hilfsstromverbrauch                                                                                                                                    |                             |                             |                             |
| Auxiliary power consumption with rated heating output elmax                                                                                            | 0.00 kW                     | 0.00 kW                     | 0.00 kW                     |
| Auxiliary power consumption with minimum heating output elmin                                                                                          | 0.00 kW                     | 0.00 kW                     | 0.00 kW                     |
| Auxiliary power consumption in standby mode eISB                                                                                                       | 0.00 kW                     | 0.00 kW                     | 0.00 kW                     |
| Art der Wärmeleistung/Raumtemperaturkontroll Type of heating output/room temperature control: Single stage heating output, no room temperature control | e <u>-</u>                  | -                           | -                           |
| Type of heating output/room temperature control: Two or more manually adjustable stages, no room temperature control                                   | -                           | -                           | -                           |
| Type of heating output/room temperature control: Room temperature control with mechanical thermostat                                                   | -                           | -                           | -                           |
| Type of heating output/room temperature control: With electronic room temperature control                                                              | -                           | -                           | -                           |
| Type of heating output/room temperature control: Electronic room temperature control and time of day control                                           | -                           | -                           | -                           |
| Type of heating output/room temperature control: Electronic room temperature control and day of week control                                           | X                           | х                           | х                           |
| Sonstige Regelungsoptionen                                                                                                                             |                             |                             |                             |
| Other control options: Room temperature control with presence detection                                                                                | -                           | -                           | -                           |
| Other control options: Room temperature control with window open detection                                                                             | х                           | X                           | х                           |
| Other control options: With remote control option                                                                                                      | -                           | -                           | -                           |
| Other control options: With adaptive control of heating startup                                                                                        | Х                           | х                           | х                           |
| Other control options: With operating time limitation                                                                                                  | -                           | -                           | -                           |
| Other control options: With black bulb sensor                                                                                                          | -                           | -                           | -                           |