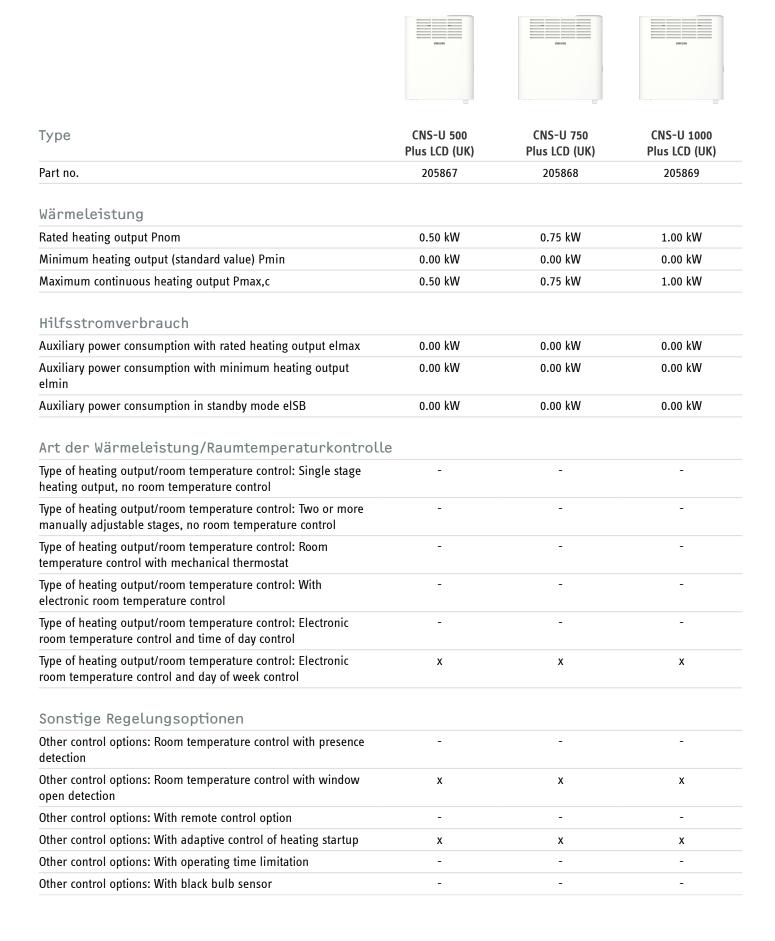

| Туре                                                                                                                 | CNS-U 1500<br>Plus LCD (UK) | CNS-U 2000<br>Plus LCD (UK) | CNS-U 2500<br>Plus LCD (UK) |
|----------------------------------------------------------------------------------------------------------------------|-----------------------------|-----------------------------|-----------------------------|
| Part no.                                                                                                             | 205870                      | 205871                      | 205872                      |
| Wärmeleistung                                                                                                        |                             |                             |                             |
| Rated heating output Pnom                                                                                            | 1.50 kW                     | 2.00 kW                     | 2.50 kW                     |
| Minimum heating output (standard value) Pmin                                                                         | 0.00 kW                     | 0.00 kW                     | 0.00 kW                     |
| Maximum continuous heating output Pmax,c                                                                             | 1.50 kW                     | 2.00 kW                     | 2.50 kW                     |
| Hilfsstromverbrauch                                                                                                  |                             |                             |                             |
| Auxiliary power consumption with rated heating output elmax                                                          | 0.00 kW                     | 0.00 kW                     | 0.00 kW                     |
| Auxiliary power consumption with minimum heating output elmin                                                        | 0.00 kW                     | 0.00 kW                     | 0.00 kW                     |
| Auxiliary power consumption in standby mode eISB                                                                     | 0.00 kW                     | 0.00 kW                     | 0.00 kW                     |
| Art der Wärmeleistung/Raumtemperaturkontrolle                                                                        | e                           |                             |                             |
| Type of heating output/room temperature control: Single stage heating output, no room temperature control            | -                           | -                           | -                           |
| Type of heating output/room temperature control: Two or more manually adjustable stages, no room temperature control | -                           | -                           | -                           |
| Type of heating output/room temperature control: Room<br>temperature control with mechanical thermostat              | -                           | -                           | -                           |
| Type of heating output/room temperature control: With electronic room temperature control                            | -                           | -                           | -                           |
| Type of heating output/room temperature control: Electronic room temperature control and time of day control         | -                           | -                           | -                           |
| Type of heating output/room temperature control: Electronic room temperature control and day of week control         | х                           | x                           | х                           |
| Sonstige Regelungsoptionen                                                                                           |                             |                             |                             |
| Other control options: Room temperature control with presence detection                                              | -                           | -                           | -                           |
| Other control options: Room temperature control with window open detection                                           | Х                           | X                           | х                           |
| Other control options: With remote control option                                                                    | -                           | -                           | -                           |
| Other control options: With adaptive control of heating startup                                                      | х                           | х                           | Х                           |
| Other control options: With operating time limitation                                                                | -                           | -                           | -                           |
| Other control options: With black bulb sensor                                                                        | -                           | -                           | -                           |