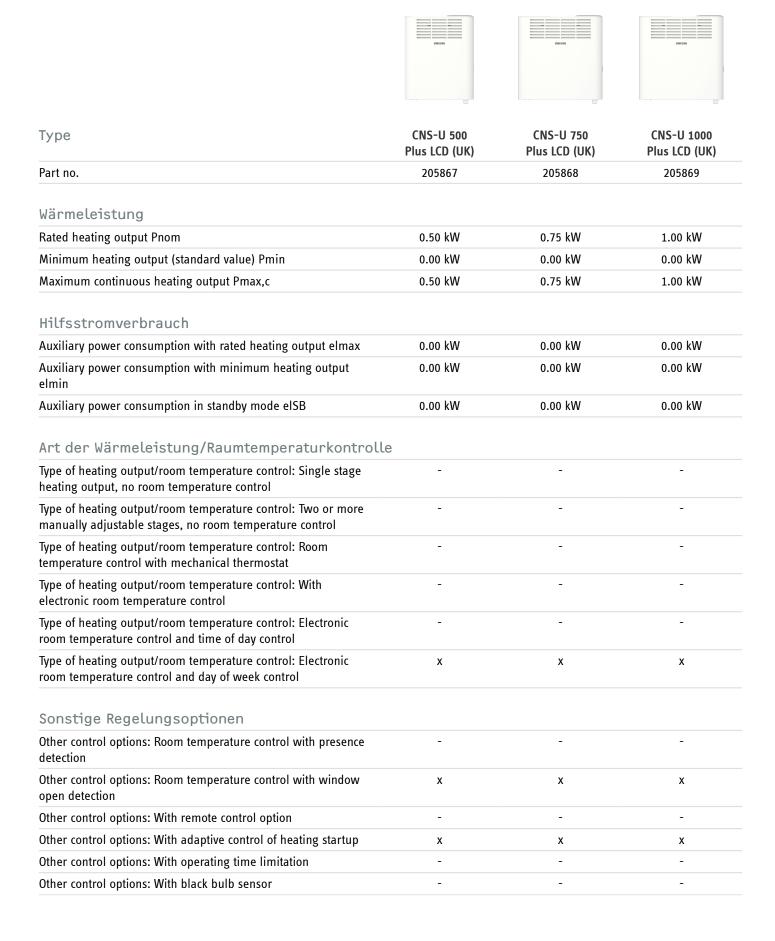

| Туре                                                                                                                 | CNS-U 1500<br>Plus LCD (UK) | CNS-U 2000<br>Plus LCD (UK) | CNS-U 2500<br>Plus LCD (UK) |
|----------------------------------------------------------------------------------------------------------------------|-----------------------------|-----------------------------|-----------------------------|
| Part no.                                                                                                             | 205870                      | 205871                      | 205872                      |
| Wärmeleistung                                                                                                        |                             |                             |                             |
| Rated heating output Pnom                                                                                            | 1.50 kW                     | 2.00 kW                     | 2.50 kW                     |
| Minimum heating output (standard value) Pmin                                                                         | 0.00 kW                     | 0.00 kW                     | 0.00 kW                     |
| Maximum continuous heating output Pmax,c                                                                             | 1.50 kW                     | 2.00 kW                     | 2.50 kW                     |
| Hilfsstromverbrauch                                                                                                  |                             |                             |                             |
| Auxiliary power consumption with rated heating output elmax                                                          | 0.00 kW                     | 0.00 kW                     | 0.00 kW                     |
| Auxiliary power consumption with minimum heating output elmin                                                        | 0.00 kW                     | 0.00 kW                     | 0.00 kW                     |
| Auxiliary power consumption in standby mode eISB                                                                     | 0.00 kW                     | 0.00 kW                     | 0.00 kW                     |
| Art der Wärmeleistung/Raumtemperaturkontroll                                                                         | e                           |                             |                             |
| Type of heating output/room temperature control: Single stage heating output, no room temperature control            | -                           | -                           | -                           |
| Type of heating output/room temperature control: Two or more manually adjustable stages, no room temperature control | -                           | -                           | -                           |
| Type of heating output/room temperature control: Room<br>temperature control with mechanical thermostat              | -                           | -                           | -                           |
| Type of heating output/room temperature control: With electronic room temperature control                            | -                           | -                           | -                           |
| Type of heating output/room temperature control: Electronic room temperature control and time of day control         | -                           | -                           | -                           |
| Type of heating output/room temperature control: Electronic room temperature control and day of week control         | х                           | х                           | Х                           |
| Sonstige Regelungsoptionen                                                                                           |                             |                             |                             |
| Other control options: Room temperature control with presence detection                                              | -                           | -                           | -                           |
| Other control options: Room temperature control with window open detection                                           | х                           | X                           | х                           |
| Other control options: With remote control option                                                                    | -                           | -                           | -                           |
| Other control options: With adaptive control of heating startup                                                      | х                           | Х                           | х                           |
| Other control options: With operating time limitation                                                                | -                           | -                           | -                           |
| Other control options: With black bulb sensor                                                                        | -                           | -                           | -                           |