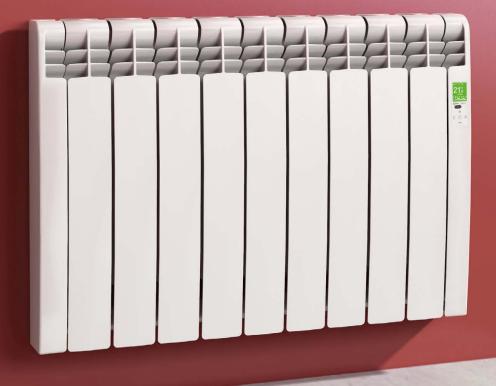

# **DELTA Ultimate** Low consumption digital integral heating

#### **DELTA Ultimate** radiator

# Comfort. Control. Savings.

The new Rointe Delta Ultimate heating system will revolutionize the way you think of the world of electric heating. From its sleek new design with 100% aluminum to its state of the art electronics with built in WI FI it is designed to bring you comfort and savings for your home with unparalleled controllability.

> Different colour display screens

- Low consumption
- Aluminium end panels
- Optimized design for maximum dissipation
- SMD Electronics & Advanced
- technology
- Optimal balance between W/element
- Open windows function
- Infrared communication
- Keypad programming
- Up to 10 years guarantee
- TFT Screen
- Rointe Eye Detect
- Available in two colours