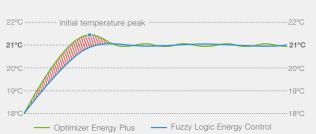

#### Advanced technology for maximum energy saving.

The most advanced heating system ever created by Rointe incorporates in its electronics Fuzzy Logic Energy Control the new low power technology developed by Rointe – this has evolved from its predecessor Optimizer Energy Plus - it has a faster and more effective startup period allowing the initial heating period to be stabilized reducing the equivalent ratio of consumption to 38%.

Catalyst House, 720 Centennial Court,

T. 01432 598 019

F. 01432 598 026

www.rointe.co.uk

rointe@rointe.co.uk

Centennial Park, Elstree, Herts, WD6 3SY

How does it work?

As we can see in the graph, from startup and throughout the heat rise curve, the Fuzzy Logic Energy Control predicts the quantity of power required in each moment until reaching the temperature established by the user which in this case is 21°C.

This technology proportionally reduces the electric power necessary to reach the desired temperature by softening the initial curve, reducing the temperature peaks and, thanks to the multiple stop-starts occurring during the stable period that follows, it favours a greater temperature stabilisation