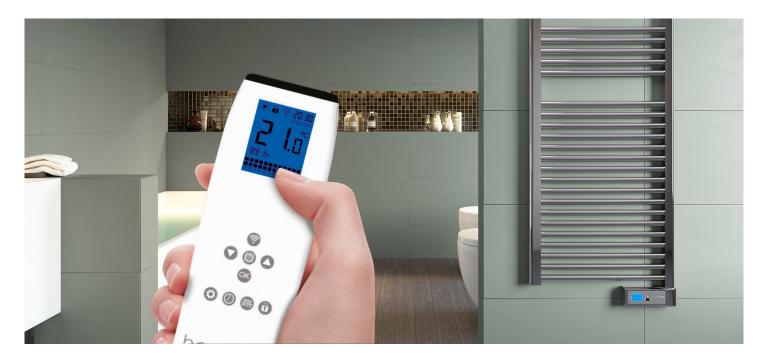

### Harmoni remote control

The HSBC21 Remote can program the Harmoni Ebro, Duero and Lugo ranges and with four different programs pre-installed, enables total control from one device.

#### **KEY FEATURES**

4 different programs pre-installed Total control from one device Easy-to-use 24 hours / 7 days programmer Manual / Automatic function Remote memory lock Pre-programmed keys Erasing programming memory 2-year warranty LCD screen CE & ROHS Applicable Regulations